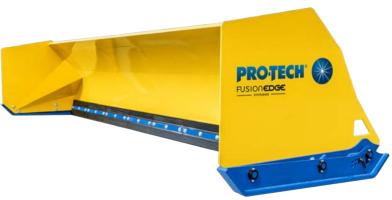

#### **Capital Improvements Program** FY 2024 through FY 2029 **REQUESTED** TOTAL FY2027 FY2028 FY2029 FY24 to FY29 **Project** FY 2024 FY 2025 **FY 2026** Street 120,000 120,000 Dry Run Creek repairs Traffic Lights- 7th St SE 65,000 65,000 Street Lights 50,000 50,000 50,000 50,000 50,000 50,000 300,000 Street Replacements 300,000 100,000 100,000 100,000 100,000 100,000 800,000 Sealcoat 50,000 50,000 50,000 50,000 50,000 50,000 300,000 Replace S14 33,000 33,000 2,000,000 10th St Bridge 2,000,000 Bridge Replacement Viaduct Trade JD Backhoe 117,000 6th St NE Upper Exp. Land 117,000 Scada Upgrade 14,000 14,000 **Boom Mower** 50,000 50,000 **Snow Pusher** 10,000 10,000 TOTAL FOR DEPARTMENT 645,000 233,000 200,000 2,331,000 200,000 200,000 3,809,000

### **Capital Improvement Program Detail Sheet**

Department: Street

Project Title: Snow Pusher

Project Number: Project Start Date:
GL Number: 110-2100 Completion Date:
Funding Source(s): Project Location:

| FY24     | FY25 | FY26 | FY27 | FY28 | FY29 | Total    |
|----------|------|------|------|------|------|----------|
| \$10,000 |      |      |      |      |      | \$10,000 |

### Project Description:

**Budget Approval** 

| Street - FUTURE               | Life Cycle | Completed | IN Budget |           |
|-------------------------------|------------|-----------|-----------|-----------|
| Storm Sewer                   |            |           |           |           |
| Crosswalk lights / Controller |            | 2021      |           |           |
| T. Light - N. Fred            |            |           |           |           |
| T. Light - E. Charles         |            |           |           |           |
| T. Light - 8th Ave NE         |            |           |           |           |
| T. Light - 2nd St SE          |            |           |           |           |
| T. Light - 7th St SE          |            |           | 2023      |           |
| Dry Run Creek repairs         |            |           | 2024      |           |
| Impound Expansion             |            |           |           | Who? \$\$ |
| Salt Shed                     |            |           |           |           |
| Scada Upgrade                 | 5-7 yrs    | 2020      |           |           |
| Boom Mower                    |            |           |           |           |
| Snow Pusher                   |            |           |           |           |