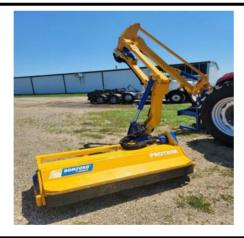

#### **Capital Improvements Program** FY 2024 through FY 2029 **REQUESTED** TOTAL FY2027 FY2028 FY2029 FY24 to FY29 **Project** FY 2024 FY 2025 **FY 2026** Street 120,000 120,000 Dry Run Creek repairs Traffic Lights- 7th St SE 65,000 65,000 Street Lights 50,000 50,000 50,000 50,000 50,000 50,000 300,000 Street Replacements 300,000 100,000 100,000 100,000 100,000 100,000 800,000 Sealcoat 50,000 50,000 50,000 50,000 50,000 50,000 300,000 Replace S14 33,000 33,000 2,000,000 10th St Bridge 2,000,000 Bridge Replacement Viaduct Trade JD Backhoe 117,000 6th St NE Upper Exp. Land 117,000 Scada Upgrade 14,000 14,000 **Boom Mower** 50,000 50,000 **Snow Pusher** 10,000 10,000 TOTAL FOR DEPARTMENT 645,000 233,000 200,000 2,331,000 200,000 200,000 3,809,000

Project Title: Boom Mower

Project Number: Project Start Date:
GL Number: 110-2100 Completion Date:
Funding Source(s): Project Location:

| FY24     | FY25 | FY26 | FY27 | FY28 | FY29 | Total    |
|----------|------|------|------|------|------|----------|
| \$50,000 |      |      |      |      |      | \$50,000 |

### **Project Description:**

#### **Budget Approval**